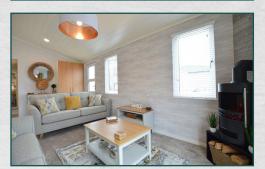

The open-plan living area creates a space for entertaining. With light flooding the home it really is an inviting atmosphere. Beautifully designed, the lounge is perfectly elegant and timeless, with a cosy log burner and feature wall. Stunning fabrics with soft grey and white painted furniture with real wood tops creates a real homely feel.