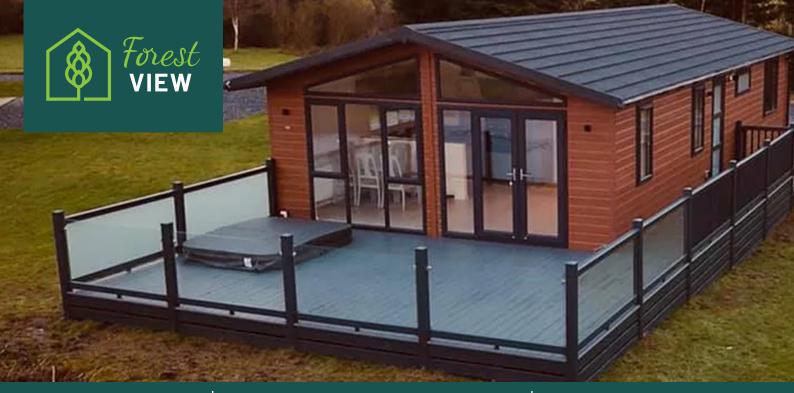

## **ASPIRE OSLO 2023**

FROM **£145,000** 

2 & 3 bed options

↑ 2 Bathrooms 
√ 40ft x 20ft

The Oslo has a modern contemporary look with light oak features throughout. Inspiration has been taken from Scandinavian design, creating a clean and tranquil home.