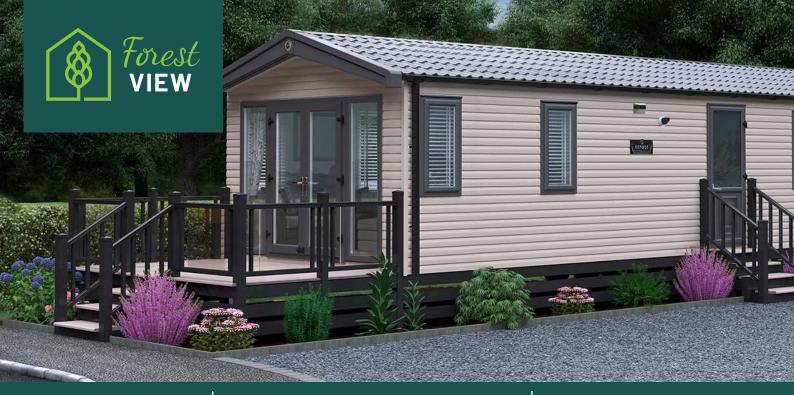

## **SWIFT VENDEE 2023**

FROM £78,995

2 bedrooms

↑ 2 Bathrooms

√ 40ft x 12ft

Step inside Vendee, Swift's cosy country retreat and one of our most popular Holiday Homes. For a fresh rural hideaway with a contemporary style, Vendee blends sophisticated comfort with plenty of space for the whole family.