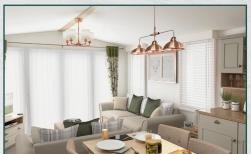

## **Key Features**

- ✓ Freestanding two-seater and three-seater sofas
- ☑ Five-burner gas hob
- ☑ Condensing gas combiboiler central heating and hot water system
- ☑ Contemporary 2kW electric Optiflame® stove feature fire
- ☑ White slatted wooden blinds
- Externally vented, integrated extractor hood
- ☑ Heated towel rails
- ☑ Duvalay™ mattress to all beds with Crib 5 rated fabric