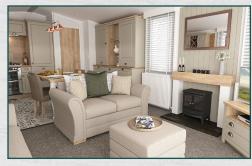

## **Key Features**

- ✓ Freestanding two-seater and three-seater sofas
- ☑ Five-burner gas hob
- ☑ Condensing gas combiboiler central heating and hot water system
- ☑ Contemporary 2kW electric Optiflame® stove feature fire
- ☑ White slatted wooden blinds
- Externally vented, integrated extractor hood
- ☑ Heated towel rails
- ☑ Duvalay™ mattress to all beds with Crib 5 rated fabric