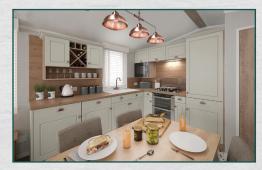

## **Key Features**

- ✓ Freestanding two-seater and three-seater sofas
- ☑ Five-burner gas hob
- ☑ Condensing gas combiboiler central heating and hot water system
- ☑ Contemporary 2kW electric Optiflame® stove feature fire
- ☑ White slatted wooden blinds
- Externally vented, integrated extractor hood
- ☑ Heated towel rails
- ☑ Duvalay™ mattress to all beds with Crib 5 rated fabric