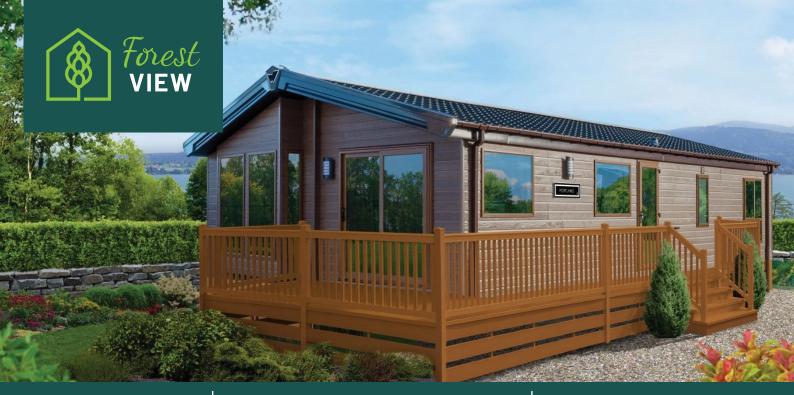

## WILLERBY PORTLAND 2023

## FROM £149,999

□ 2 bedrooms № 2 Bathrooms √<sup>7</sup> 40ft x 20ft

The Willerby Portland is a luxury lodge that has a classic country house feel. With a colour scheme of blush pink and oak base tones, the Portland is homely and luxurious and has everything you'll need. The Portland's huge shakerstyle kitchen combines practical, understated style with the functionality of integrated appliances and a double-width kitchen larder for all your culinary supplies. The bedroom in this holiday lodge is designed with comfort in mind. With a king-sized bed in the master and TV points, it truly offers the "home from home" feeling.