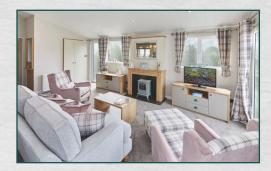

## FROM £149,999

□ 2 bedrooms № 2 Bathrooms √<sup>7</sup> 40ft x 20ft

The Willerby Portland is a luxury lodge that has a classic country house feel. With a colour scheme of blush pink and oak base tones, the Portland is homely and luxurious and has everything you'll need. The Portland's huge shakerstyle kitchen combines practical, understated style with the functionality of integrated appliances and a double-width kitchen larder for all your culinary supplies. The bedroom in this holiday lodge is designed with comfort in mind. With a king-sized bed in the master and TV points, it truly offers the "home from home" feeling.