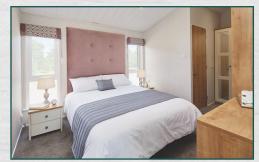

## FROM £149,999

□ 2 bedrooms № 2 Bathrooms √<sup>7</sup> 40ft x 20ft

The Willerby Portland is a luxury lodge that has a classic country house feel. With a colour scheme of blush pink and oak base tones, the Portland is homely and luxurious and has everything you'll need. The Portland's huge shakerstyle kitchen combines practical, understated style with the functionality of integrated appliances and a double-width kitchen larder for all your culinary supplies. The bedroom in this holiday lodge is designed with comfort in mind. With a king-sized bed in the master and TV points, it truly offers the "home from home" feeling.

## **Key Features**

- Holiday Homes Specification (EN 1647)
- ☑ Energy efficient double glazing
- ☑ Kingsize bed
- ☑ Integrated microwave
- ☑ Central heating system featuring high-efficiency condensing combi boiler
- Ensuite shower room