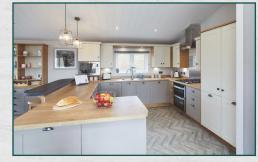

## FROM £149,999

□ 2 bedrooms № 2 Bathrooms √<sup>7</sup> 40ft x 20ft

The Willerby Portland is a luxury lodge that has a classic country house feel. With a colour scheme of blush pink and oak base tones, the Portland is homely and luxurious and has everything you'll need. The Portland's huge shakerstyle kitchen combines practical, understated style with the functionality of integrated appliances and a double-width kitchen larder for all your culinary supplies. The bedroom in this holiday lodge is designed with comfort in mind. With a king-sized bed in the master and TV points, it truly offers the "home from home" feeling.