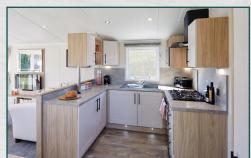

- 10 Integrated microwave
- 01 Integrated 70/30 fridge-freezer
- Optional integrated washer/dryer