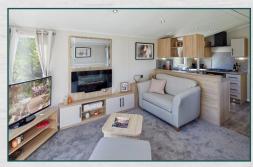

This beautiful static caravan is light, bright, and spacious, proving the perfect setting for a relaxing break away with friends and family.

## **Key Features**

- Energy efficient double glazing
- Central heating system featuring high-efficiency condensing combi boiler
- Double sliding patio doors to lounge
- <sup>01</sup> Freestanding furniture
- Ensuite WC