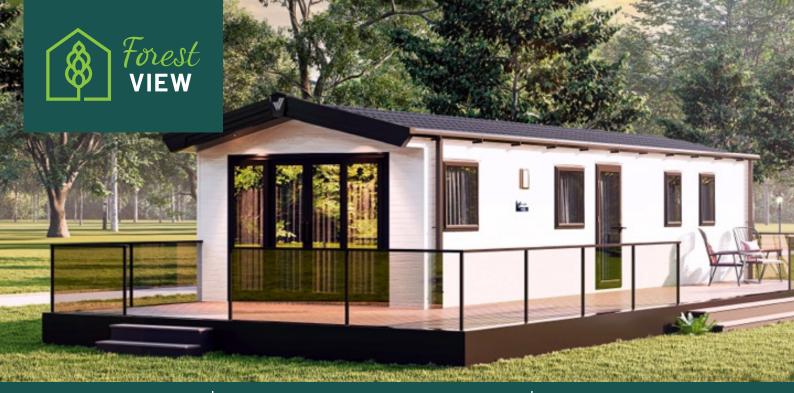

## **WILLERBY MANOR 2023**

WAS £71,995 NOW £68,995

2 bedrooms

2 Bathrooms

√ 38ft x 12ft

The ultimate holiday home. Enjoy an easier way of life with comfort, and relaxation. Combining a traditional layout with chic and modern touches, the Manor is packed full of fabulous features to make it a real home from home.

This beautiful static caravan is light, bright, and spacious, proving the perfect setting for a relaxing break away with friends and family.