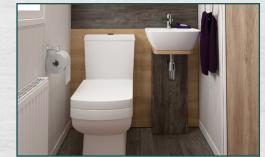

## **Key Features**

- 2 bedrooms
- 10 Sofa bed
- 01 TV
- 10 Cooker
- Wardrobe
- <sup>01</sup><sub>10</sub> Padded headboards
- 10 Lift up under-bed storage

- bathroom
- Under locker feature lighting