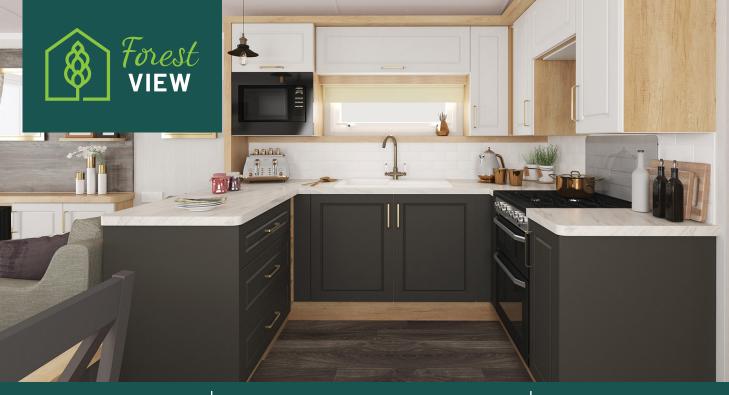

## SWIFT BORDEAUX

## WAS £73,996, NOW £71,995

🖳 2 Bedrooms 🛛 🕅 2 Bathrooms 🖉 38ft x 12ft

Well-appointed and stylish, the Swift Bordeaux Holiday Home presents contemporary, practical accommodation. Enables sumptuous living, flowing through to an integrated veranda that is perfect for al fresco dining.

With 2 bedrooms, 2 bathrooms, parking , modern contemporary furniture pack and **FREE SITE FEES for 2023** this lodge is just waiting to be enjoyed.

## **Key Features**

- 2 bedrooms
- 10 Sofa bed
- 01 TV
- 10 Cooker
- Wardrobe
- <sup>01</sup><sub>10</sub> Padded headboards
- 10 Lift up under-bed storage

- bathroom
- Under locker feature lighting