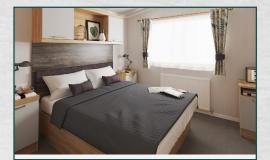

## **Key Features**

- 2 bedrooms
- 10 Sofa bed
- 01 TV
- 10 Cooker
- Wardrobe
- <sup>01</sup><sub>10</sub> Padded headboards
- 10 Lift up under-bed storage

- bathroom
- Under locker feature lighting