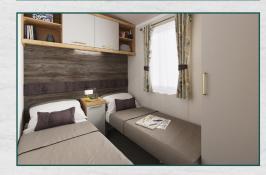

## **Key Features**

- 2 bedrooms
- 10 Sofa bed
- 01 TV
- 10 Cooker
- Wardrobe
- <sup>01</sup><sub>10</sub> Padded headboards
- 10 Lift up under-bed storage

- bathroom
- Under locker feature lighting