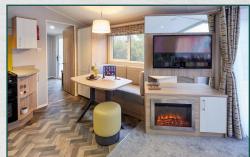

## **Key Features**

- Holiday Homes Specification (EN 1647)
- Energy efficient double glazing
- <sup>11</sup> Central heating system featuring high-efficiency condensing combi boiler
- 10 Integrated microwave
- fridge-freezer