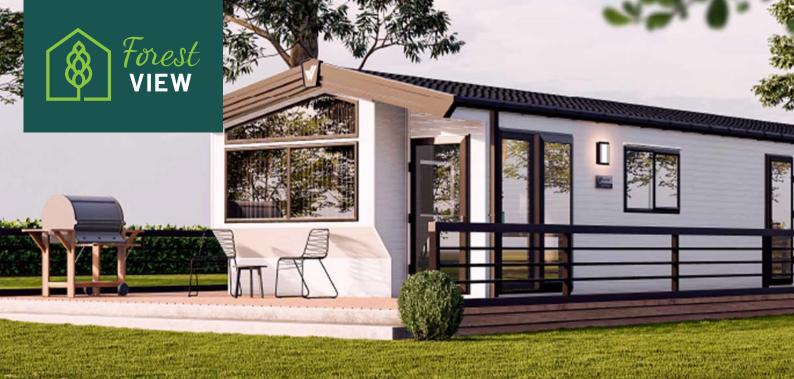

## WILLERBY CASTLETON 2023

## WAS £69,995 NOW £64,995

₽ 2 bedrooms

1 Bathroom 7 38ft x 12ft

The Castleton is a family holiday home like no other. The open-plan living area is ideal for sharing with loved ones. Designed with the whole family in mind, the main entrance to this static caravan opens to a hallway which is ideal for keeping both muddy boots and paws under control.