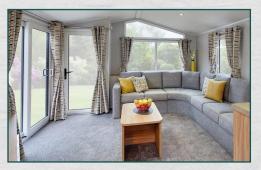

## WAS £69,995 NOW £64,995

₽ 2 bedrooms

1 Bathroom 7 38ft x 12ft

The Castleton is a family holiday home like no other. The open-plan living area is ideal for sharing with loved ones. Designed with the whole family in mind, the main entrance to this static caravan opens to a hallway which is ideal for keeping both muddy boots and paws under control.

- <sup>01</sup><sub>10</sub> Coffee table
- L-shaped wraparound seating with fold-out bed and under seat storage