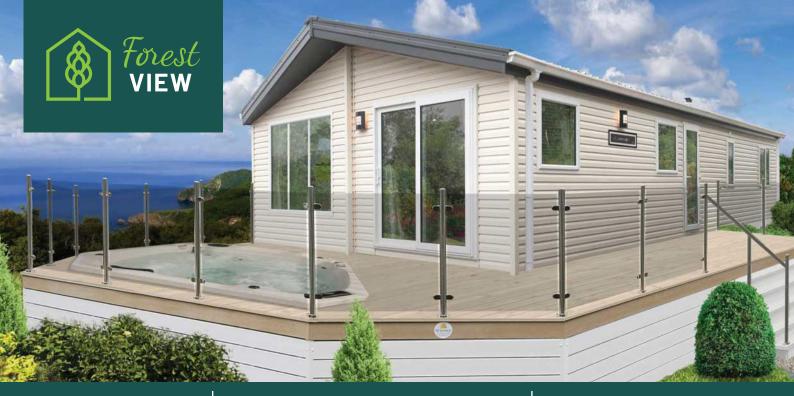

## WILLERBY CLEARWATER 2023

## WAS £135,995, NOW £126,995

₽ 2 bedrooms

<sup>®</sup> 2 Bathrooms ∠<sup>7</sup> 40ft x 20ft

The Clearwater's classic styling, open plan layout, and light airy living space has made it a firm favourite in our leisure lodge range. If you're looking for a holiday lodge that delivers classic lodge living without breaking the bank, look no further than the Clearwater.