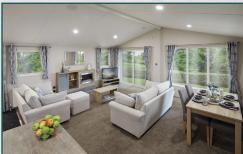

## WAS £135,995, NOW £126,995

₽ 2 bedrooms

<sup>®</sup> 2 Bathrooms ∠<sup>7</sup> 40ft x 20ft

The Clearwater's classic styling, open plan layout, and light airy living space has made it a firm favourite in our leisure lodge range. If you're looking for a holiday lodge that delivers classic lodge living without breaking the bank, look no further than the Clearwater.