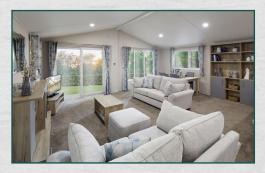

## WAS £135,995, NOW £126,995

₽ 2 bedrooms

<sup>®</sup> 2 Bathrooms ∠<sup>7</sup> 40ft x 20ft

The Clearwater's classic styling, open plan layout, and light airy living space has made it a firm favourite in our leisure lodge range. If you're looking for a holiday lodge that delivers classic lodge living without breaking the bank, look no further than the Clearwater.