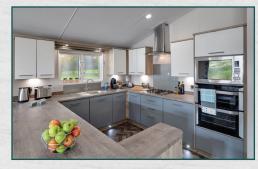

- 10 Integrated microwave
- fridge and freezer
- <sup>01</sup> Single sliding patio door to lounge
- Coordinated bedding pack
- Detional fully galvnised chassis